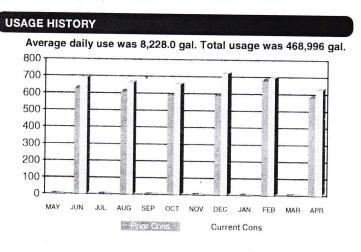

1/17 to 4/30/17               |
| BILLING DATE: MAY -1 | 2017 4/30/17                    |
| DUE DATE:            | <sup>20</sup> // <b>5/31/17</b> |

| METER REA  | DING     |         |          |            |      |
|------------|----------|---------|----------|------------|------|
|            | Previous | Reading | Cu       | rrent Read | ling |
| Serial No  | Date     | Reading | Date     | Reading    | Cons |
| 12345678ab | 02/22/17 | 15247   | 04/20/17 | 7 15874    | 627  |

Consumption is measured in 100 cubic foot increments. 100 cubic feet equals 748 gallons.

| CURRENT CHARGES |          |
|-----------------|----------|
| SEWER           | 9,421.95 |
| CITY TAX        | 471.09   |
| SEWER STATE TAX | 362.94   |

Hours of Operation Monday-Friday 8am-5pm Telephone (253) 851-6157



| TOTAL CURRENT CHAR                                                                            | GES | 10255.98                                         |
|-----------------------------------------------------------------------------------------------|-----|--------------------------------------------------|
| BILL SUMMARY                                                                                  |     |                                                  |
| PREVIOUS BALANCE<br>PAYMENTS RECEIVED<br>ADJUSTMENTS<br>ADDITIONAL BILLING<br>CURRENT CHARGES |     | 10751.17<br>10751.17<br>0.00<br>0.00<br>10255.98 |
| TOTAL AMOUNT DUE                                                                              |     | 10255.98                                         |
|